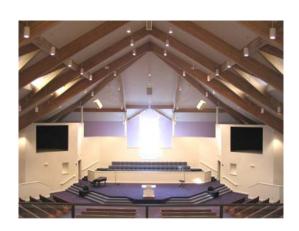

## Greater Northwest Baptist Church Indianapolis, IN

Omega provided complete construction management services for a new sanctuary addition to this established church in Indianapolis. The new sanctuary seats about 966 on the main floor and 210 in the balcony for a total capacity of about 1176. The project includes over 29,000 s.f. of floor area for worship, education, offices, library, conference rooms and kitchen.