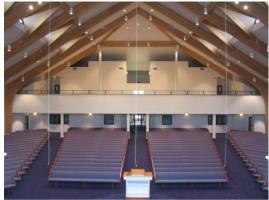

## Greater Northwest Baptist Church Indianapolis, IN

Omega provided complete construction management services for a new sanctuary addition to this established church in Indianapolis. The new sanctuary seats about 966 on the main floor and 210 in the balcony for a total capacity of about 1176. The project includes over 29,000 s.f. of floor area for worship, education, offices, library, conference rooms and kitchen.