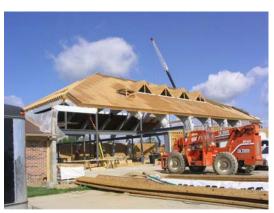

## Greater Northwest Baptist Church Indianapolis, IN

Omega provided complete construction management services for a new sanctuary addition to this established church in Indianapolis. The new sanctuary seats about 966 on the main floor and 210 in the balcony for a total capacity of about 1176. The project includes over 29,000 s.f. of floor area for worship, education, offices, library, conference rooms and kitchen.