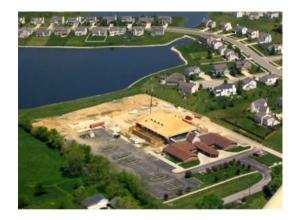

## Greater Northwest Baptist Church Indianapolis, IN

Omega provided complete construction management services for a new sanctuary addition to this established church in Indianapolis. The new sanctuary seats about 966 on the main floor and 210 in the balcony for a total capacity of about 1176. The project includes over 29,000 s.f. of floor area for worship, education, offices, library, conference rooms and kitchen.