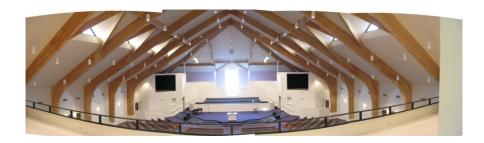

## Greater Northwest Baptist Church Indianapolis, IN

Omega provided complete construction management services for a new sanctuary addition to this established church in Indianapolis. The new sanctuary seats about 966 on the main floor and 210 in the balcony for a total capacity of about 1176. The project includes over 29,000 s.f. of floor area for worship, education, offices, library, conference rooms and kitchen.