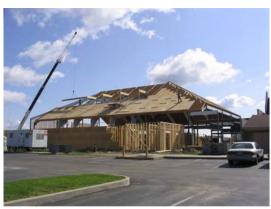

## Greater Northwest Baptist Church Indianapolis, IN

Omega provided complete construction management services for a new sanctuary addition to this established church in Indianapolis. The new sanctuary seats about 966 on the main floor and 210 in the balcony for a total capacity of about 1176. The project includes over 29,000 s.f. of floor area for worship, education, offices, library, conference rooms and kitchen.