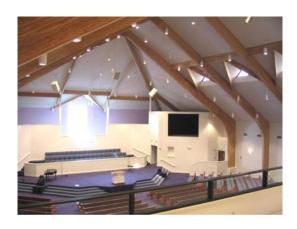

## Greater Northwest Baptist Church Indianapolis, IN

Omega provided complete construction management services for a new sanctuary addition to this established church in Indianapolis. The new sanctuary seats about 966 on the main floor and 210 in the balcony for a total capacity of about 1176. The project includes over 29,000 s.f. of floor area for worship, education, offices, library, conference rooms and kitchen.