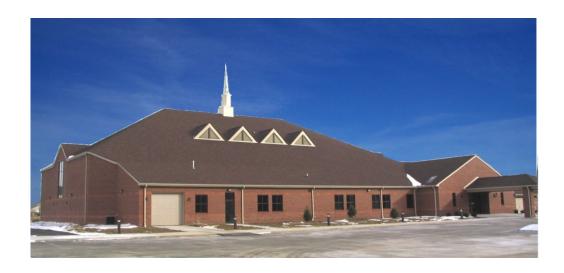

## Greater Northwest Baptist Church Indianapolis, IN

Omega provided complete construction management services for a new sanctuary addition to this established church in Indianapolis. The new sanctuary seats about 966 on the main floor and 210 in the balcony for a total capacity of about 1176. The project includes over 29,000 s.f. of floor area for worship, education, offices, library, conference rooms and kitchen.