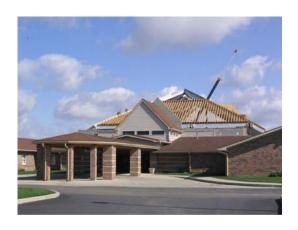

## Greater Northwest Baptist Church Indianapolis, IN

Omega provided complete construction management services for a new sanctuary addition to this established church in Indianapolis. The new sanctuary seats about 966 on the main floor and 210 in the balcony for a total capacity of about 1176. The project includes over 29,000 s.f. of floor area for worship, education, offices, library, conference rooms and kitchen.