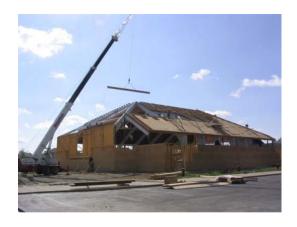

## Greater Northwest Baptist Church Indianapolis, IN

Omega provided complete construction management services for a new sanctuary addition to this established church in Indianapolis. The new sanctuary seats about 966 on the main floor and 210 in the balcony for a total capacity of about 1176. The project includes over 29,000 s.f. of floor area for worship, education, offices, library, conference rooms and kitchen.