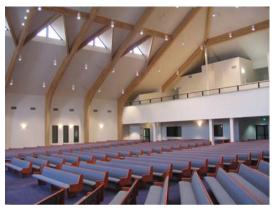

## Greater Northwest Baptist Church Indianapolis, IN

Omega provided complete construction management services for a new sanctuary addition to this established church in Indianapolis. The new sanctuary seats about 966 on the main floor and 210 in the balcony for a total capacity of about 1176. The project includes over 29,000 s.f. of floor area for worship, education, offices, library, conference rooms and kitchen.