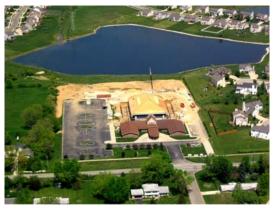

## Greater Northwest Baptist Church Indianapolis, IN

Omega provided complete construction management services for a new sanctuary addition to this established church in Indianapolis. The new sanctuary seats about 966 on the main floor and 210 in the balcony for a total capacity of about 1176. The project includes over 29,000 s.f. of floor area for worship, education, offices, library, conference rooms and kitchen.