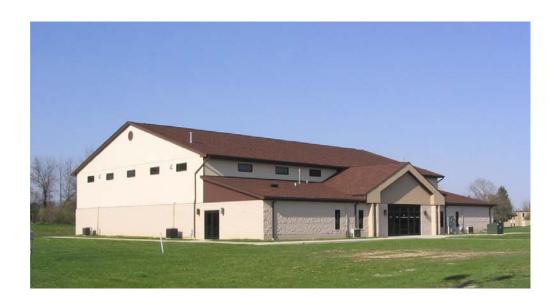

## Connection Pointe Anderson, IN

Phase One of this 2-part construction project now provides a gym/fellowship area for the congregation and for the students of the church school. A large foyer provides access to the kitchen, restrooms, offices and gym.

In Phase Two of the master plan, the remaining three sides of the gym will be surrounded with an additional 4,000 s.f. of classrooms and offices for the Church School and for Sunday School expansion. The exterior finishes were designed to compliment the colors and materials used on the existing church facility at this site.