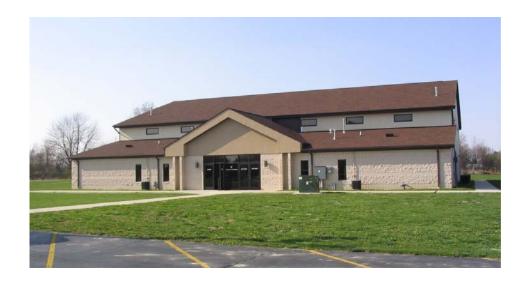

## Connection Pointe Anderson, IN

Phase One of this 2-part construction project now provides a gym/fellowship area for the congregation and for the students of the church school. A large foyer provides access to the kitchen, restrooms, offices and gym.

In Phase Two of the master plan, the remaining three sides of the gym will be surrounded with an additional 4,000 s.f. of classrooms and offices for the Church School and for Sunday School expansion. The exterior finishes were designed to compliment the colors and materials used on the existing church facility at this site.