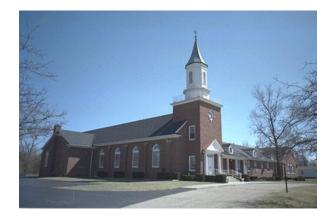

## Christ Lutheran Church Indianapolis, IN

Omega led this established church through many months of careful planning and consideration of options. The congregation consulted with us on the feasibility and cost of renovating the entire 16,000 s.f. existing building versus demolishing the Education Wing, constructing a new addition of 18,000 s.f., and renovating the remaining 8,500 s.f. Sanctuary and its basement. We Master Planned the site, developed two possible conceptual designs for the addition, and prepared a detailed evaluation of both scenarios along with construction cost data. The church chose the demolition/addition option.

Omega prepared presentation graphics and materials, along with a scale model, and made a presentation to the full congregation prior to the launch of a formal fundraising campaign. Omega provided complete architectural design and construction management services for all aspects of the demolition, renovation and addition. Our 25 years of experience in design, construction and real estate brokerage allows us to provide many services through Omega. This saves the church the confusion, time and expense of dealing separately with surveyors, consultants, architects, builders, Realtors, engineers and others.