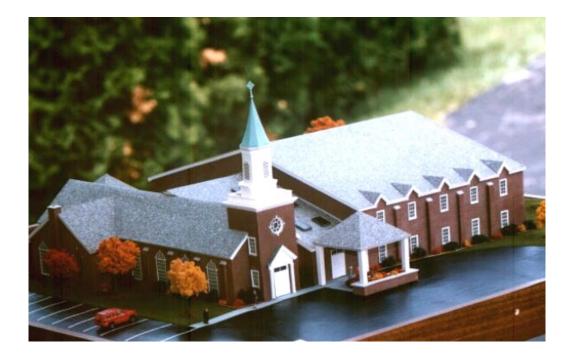

We also built a Scaled Architectural Model of the selected conceptual design. This model is 32 inches square and 12 inches high. It is HO (model railroad) scale. The brick, windows, doors, trim, landscaping, etc. were highly representative of the proposed building. The land contours are also accurate. This model proved very valuable in our meetings with the building committee and congregation as we finalized the conceptual design process. It is perhaps most valuable in helping the congregation visualize the proposed project, creating excitement and aiding in fund raising. This church also showed the model to prospective lenders and subcontractors, as well as to neighbors prior to rezoning the land for the addition.